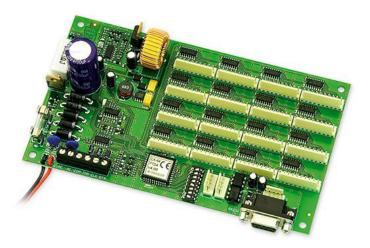

## CA-64 PTSA SYNOPTIC BOARD

Synoptic table module, designed for development of a system for LEDs visualisation of the alarm control unit's status

- connecting of up to 128 LEDs for indicating zone/partition
- RS-232 for communication with GUARDX application
- onboard switching mode power supply